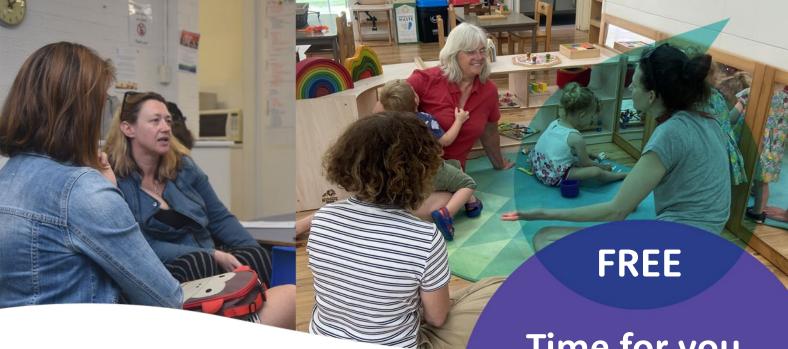

## What is MyTime?

Time for parents, grandparents/carers to:

- · take time out for themselves
- chat with others
- share experiences and concerns about their family life, and child's disability / development
- receive support from an early childhood interventionist